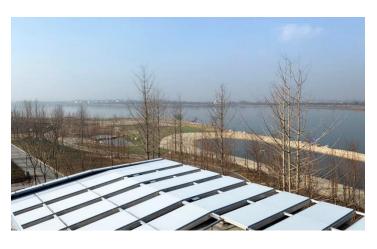

### **Technical data**

- · Glass/Glass PV module configuration
- More than 120 PV modules installed on southwest- and northeast- oriented facades and on the rooftop
- Installed capacity is around 20 kWp with each module being around 170 Wp
- Each string connected to an interface of microinverter
- PV module manufacturer: Quantacolour.