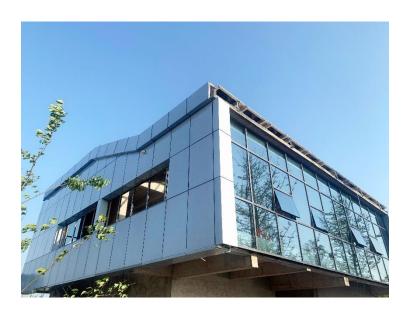

## WHITE ACTIVE FAÇADE REALIZATION IN CHINA

### Realization in Quzhou, China, February 2020

The desires of the building owner, related to the aesthetic aspects, were 100% fulfilled.

### **Technical data**

- · Glass/Glass PV module configuration
- More than 120 PV modules installed on southwest- and northeast- oriented facades and on the rooftop
- Installed capacity is around 20 kWp with each module being around 170 Wp
- Each string connected to an interface of microinverter
- PV module manufacturer: Quantacolour.