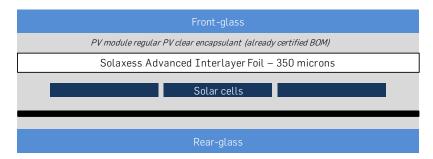

### Foil Integration into Photovoltaic Modules:

• A typical integration of the Solaxess foil is shown below:

• Front-glass can be replaced by an ETFE frontsheet material with adequate adhesion properties.